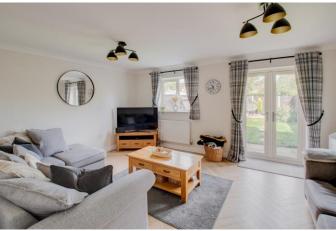

## **Description:**

An excellent opportunity to purchase this beautifully presented, three bedroom, end terraced property, occupying a small development off the Worcester Road in Bromsgrove.

The property is approached via a block paved driveway offering parking for two cars comfortably, and an open canopy porch over the front door.

Once inside the welcoming and beautifully presented interior briefly comprises: Entrance hallway with panelled walls, ground floor w/c, attractive shaker style kitchen offering a range of fitted wall and base units, breakfast bar, hidden pull out bin store, integrated oven, combi microwave grill, dishwasher and inset sink. To complete the ground floor is a good sized lounge have French door out to the rear garden.

# **Details:**

**Entrance Hallway** 

Ground Floor W/C

**Lounge** 12'7" x 16'7" (3.84m x 5.05m)

**Kitchen/Breakfast Room** *15' x 8'6"* (4.57*m x 2.6m*)

**First Floor Landing** 

**Master Bedroom** *12'4" x 9'5" (3.76m x 2.87m)* 