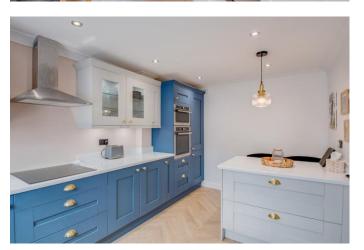

Once inside the welcoming and beautifully presented interior briefly comprises: Entrance hallway with panelled walls, ground floor w/c, attractive shaker style kitchen offering a range of fitted wall and base units, breakfast bar, hidden pull out bin store, integrated oven, combi microwave grill, dishwasher and inset sink. To complete the ground floor is a good sized lounge have French door out to the rear garden.

# **Details:**

**Entrance Hallway** 

Ground Floor W/C

**Lounge** 12'7" x 16'7" (3.84m x 5.05m)

**Kitchen/Breakfast Room** *15' x 8'6"* (4.57*m x 2.6m*)

**First Floor Landing** 

**Master Bedroom** *12'4" x 9'5" (3.76m x 2.87m)* 