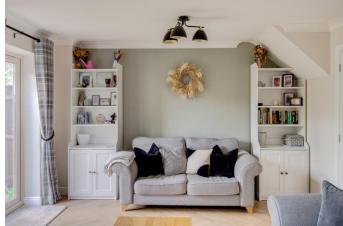

Once inside the welcoming and beautifully presented interior briefly comprises: Entrance hallway with panelled walls, ground floor w/c, attractive shaker style kitchen offering a range of fitted wall and base units, breakfast bar, hidden pull out bin store, integrated oven, combi microwave grill, dishwasher and inset sink. To complete the ground floor is a good sized lounge have French door out to the rear garden.