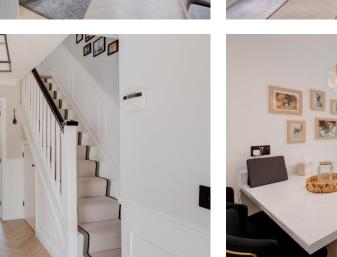

Once inside the welcoming and beautifully presented interior briefly comprises: Entrance hallway with panelled walls, ground floor w/c, attractive shaker style kitchen offering a range of fitted wall and base units, breakfast bar, hidden pull out bin store, integrated oven, combi microwave grill, dishwasher and inset sink. To complete the ground floor is a good sized lounge have French door out to the rear garden.

Rising upstairs, the first-floor landing has doors that radiate off to; Master Bedroom with built-in wardrobes and access to an En-suite shower room; double bedroom two; good sized single bedroom three; and a modern family bathroom to complete the upper floor.