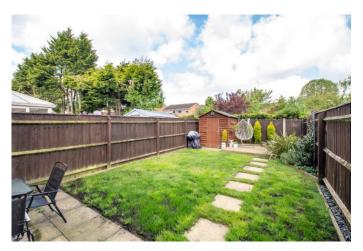

To the rear of the property enjoys access to a good-sized rear garden, being mostly laid to lawn, with paved patio, timber fenced boundaries, and a side access gate opening into a generously sized side entry, ideal for bin storage and access to the front of the property.