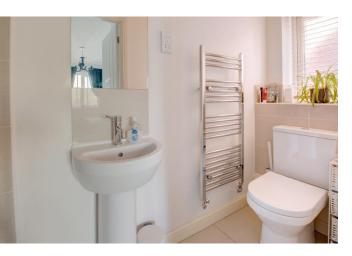

Rising upstairs, the first-floor landing has doors that radiate off to; Master Bedroom with built-in wardrobes and access to an En-suite shower room; double bedroom two; good sized single bedroom three; and a modern family bathroom to complete the upper floor.

**En-suite Shower Room** 

Bedroom Two 11'11" x 8'2" (3.63m x 2.5m)

**Bedroom Three** 8'1" x 7'8" (2.46m x 2.34m)

**Family Bathroom** 

EPC Rating: C Council Tax Band: C (tbc by solicitors). Tenure: Freehold (tbc by solicitors).