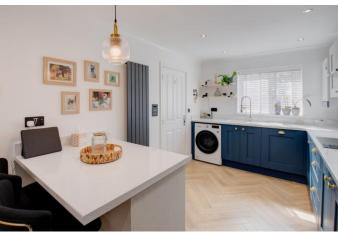

Once inside the welcoming and beautifully presented interior briefly comprises: Entrance hallway with panelled walls, ground floor w/c, attractive shaker style kitchen offering a range of fitted wall and base units, breakfast bar, hidden pull out bin store, integrated oven, combi microwave grill, dishwasher and inset sink. To complete the ground floor is a good sized lounge have French door out to the rear garden.

# **Details:**

**Entrance Hallway** 

Ground Floor W/C

**Lounge** 12'7" x 16'7" (3.84m x 5.05m)

**Kitchen/Breakfast Room** *15' x 8'6"* (4.57*m x 2.6m*)

**First Floor Landing** 

**Master Bedroom** *12'4" x 9'5" (3.76m x 2.87m)* 