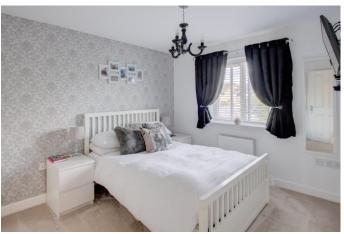

Rising upstairs, the first-floor landing has doors that radiate off to; Master Bedroom with built-in wardrobes and access to an En-suite shower room; double bedroom two; good sized single bedroom three; and a modern family bathroom to complete the upper floor.

# **Details:**

**Entrance Hallway** 

Ground Floor W/C

**Lounge** 12'7" x 16'7" (3.84m x 5.05m)

**Kitchen/Breakfast Room** *15' x 8'6"* (4.57*m x 2.6m*)

**First Floor Landing** 

**Master Bedroom** *12'4" x 9'5" (3.76m x 2.87m)* 