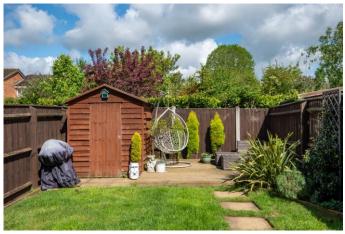

To the rear of the property enjoys access to a good-sized rear garden, being mostly laid to lawn, with paved patio, timber fenced boundaries, and a side access gate opening into a generously sized side entry, ideal for bin storage and access to the front of the property.