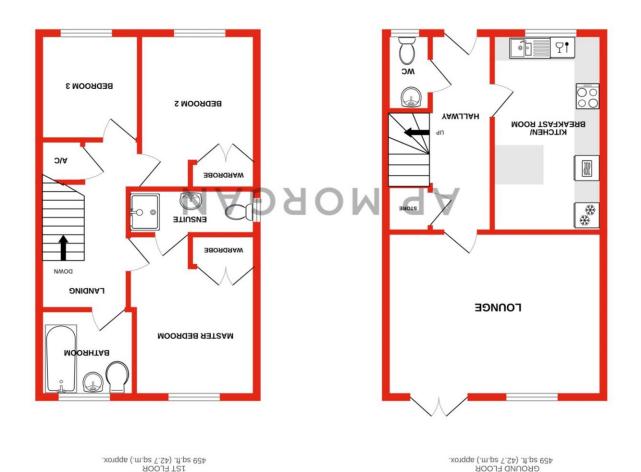

Once inside the welcoming and beautifully presented interior briefly comprises: Entrance hallway with panelled walls, ground floor w/c, attractive shaker style kitchen offering a range of fitted wall and base units, breakfast bar, hidden pull out bin store, integrated oven, combi microwave grill, dishwasher and inset sink. To complete the ground floor is a good sized lounge have French door out to the rear garden.

Rising upstairs, the first-floor landing has doors that radiate off to; Master Bedroom with built-in wardrobes and access to an En-suite shower room; double bedroom two; good sized single bedroom three; and a modern family bathroom to complete the upper floor.

# **Details:**

**Entrance Hallway** 

Ground Floor W/C

**Lounge** 12'7" x 16'7" (3.84m x 5.05m)

**Kitchen/Breakfast Room** *15' x 8'6"* (4.57*m x 2.6m*)

**First Floor Landing** 

**Master Bedroom** *12'4" x 9'5" (3.76m x 2.87m)* 

**En-suite Shower Room** 

Bedroom Two 11'11" x 8'2" (3.63m x 2.5m)

**Bedroom Three** 8'1" x 7'8" (2.46m x 2.34m)

**Family Bathroom** 

EPC Rating: C Council Tax Band: C (tbc by solicitors). Tenure: Freehold (tbc by solicitors).